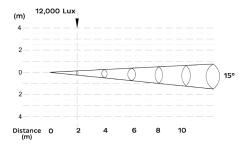

**SOURCE** Light source: 36x3 watts Cool White

LED life expectancy: 50,000 Hrs Peak Intensity: 25300cd (15°)

**OPTICAL** Optics: 15° (25°, 30°,60°, 15°x30°, 60°x15°) **SYSTEM** Light output: 12,000 Lux @2m @ 15°