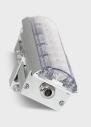

ROD 136-C is a seamless 36x3 watts Warm White linear wash with a length of 915 millimeters. It has a built-in lamp body power supply and driver, and an integrated power and DMX signal cable. Flexible lighting device for application in a variety of building structures.