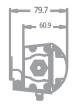

**CONNECTIONS** Power connections: Integrated power and signal cable

Dimensions: 915x62x84mm

PHYSICAL Net Weight: 3.6 kg

L Net Weight: 3.6 kg
Color: Silver

Housing: Extruded Aluminum

IP Rating: 66

Operation temperature: - 40°C~45°C (operating) /-