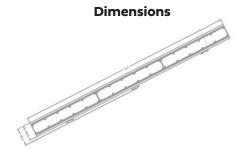

**CONNECTIONS** Power connections: Integrated power and signal cable

Dimensions: 915x62x84mm

PHYSICAL Net Weight: 3.6 kg

L Net Weight: 3.6 kg
Color: Silver

Housing: Extruded Aluminum

IP Rating: 66

Operation temperature: - 40°C~45°C (operating) /-